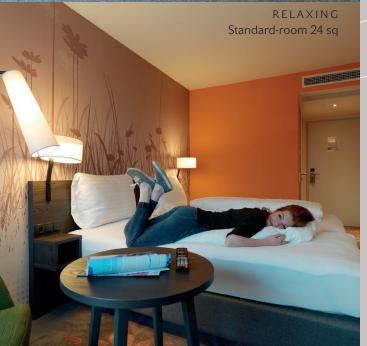

## HOTEL FACTS

- » 112 rooms in the categories standard and superior.
- » disabled-friendly rooms available
- » underground area parking for hotel guests.
- » free wireless LAN.
- » room facilities: flat-TV, little table and chair, shower and toilet, panoramic room view of the tyrolean mountains.
- chillout meeting point at our bar/bistro: snacks and drinks;
- » 3 meeting rooms (120 sq, 57 sq, 45 sq)
  2 little boardrooms (each 20 sq)
- » supermarket with integrated bakery in the ground floor of the building.
- » ideal for company celebrations, events, weddings, private parties.